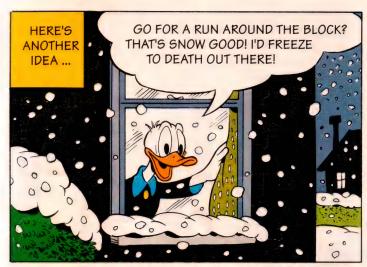

#### SLEEPLESS IN DUCKBURG

AFTER ANOTHER SLEEPLESS NIGHT AND DAY ...

NEXT MORNING, THE BOYS RUSHED ROUND TO THE SNOOZOLOGIST

BUT AS THE HOURS TICKED SLOWLY BY, DONALD'S EYES BEGAN TO DROOP AND HIS SHOULDERS BEGAN TO SAG ...